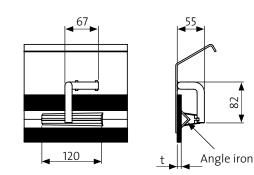

The angle iron is not included. The PU wedge is fitted 300-400 mm apart, a 25x25x3mm angle iron is recommended for skirt, rubber thickness (t) 8-10 mm.