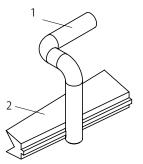

Bracket 6755 is welded to the side plate or loading chute. The PU wedge 6751, is hammered in between the fastening bracket and an angle iron, locking the rubber.

1. Bracket 6755 2. PU wedge 6751

A PU wedge kit 6750 includes a bracket and a PU wedge.