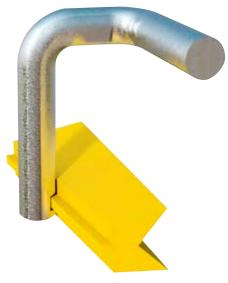

Bracket 6755 is welded to the side plate or loading chute. The PU wedge 6751, is hammered in between the fastening bracket and an angle iron, locking the rubber.

1. Bracket 6755 2. PU wedge 6751

A PU wedge kit 6750 includes a bracket and a PU wedge.