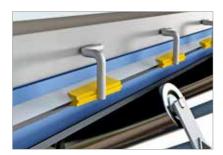

## **PU WEDGE MADE OF POLYURETHANE** – Facilitates changing and adjustment of skirt rubber, min. 60° Shore A.

When it is time to adjust the skirt rubber, knock out 2 to 3 wedges and the rubber can be pressed downwards. Afterwards, the wedge is striked back into place again and the adjustment is complete. Very easy and time saving!

Bracket 6755 is welded to the side plate or loading chute. The PU wedge 6751, is hammered in between the fastening bracket and an angle iron, locking the rubber.

1. Bracket 6755 2. PU wedge 6751

A PU wedge kit 6750 includes a bracket and a PU wedge.