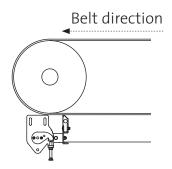

The holders reduces the risk of vibrations and provides multiple mounting options in the conveyor frame. With the holder's visual tension indicator it is easy to get the correct pressure of the belt cleaner, and it is assuring that they are tightened equally on both sides.