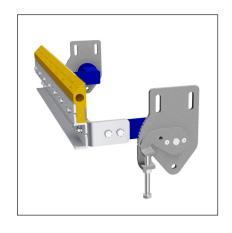

## - Easy to fit brackets and clamping element.

The holders 9280 are a complement to belt cleaners tensioned with Rosta SE18 or SE27. The installation tensioning can be steplessly adjusted when fitted and when tensioning for maintenance.

The holders reduces the risk of vibrations and provides multiple mounting options in the conveyor frame. With the holder's visual tension indicator it is easy to get the correct pressure of the belt cleaner, and it is assuring that they are tightened equally on both sides.