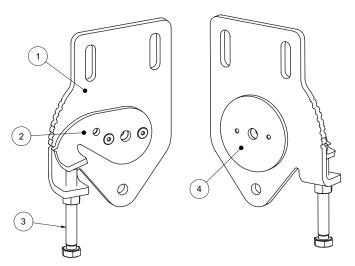

The bracket must not be mounted on conveyors with reversible operation. All steel parts are electro-galvanized. The holder is sold in pairs.

- 1. Mounting bracket L/R 9280-3/ 9280-2
- 2. Lever arm L/R 9280-5/ 9280-4
- 3. Bolt M10x45 comes with Rosta SE18
- 4. Washer, 2 pcs 9280-7