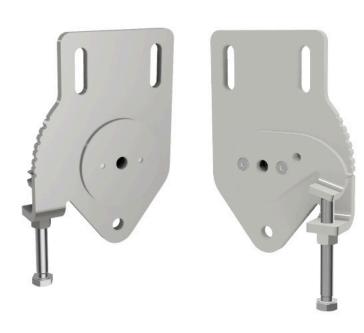

The bracket must not be mounted on conveyors with reversible operation. All steel parts are electro-galvanized. The holder is sold in pairs.

- 1. Mounting bracket L/R 9280-3/ 9280-2
- 2. Lever arm L/R 9280-5/ 9280-4
- 3. Bolt M10x45 comes with Rosta SE18
- 4. Washer, 2 pcs 9280-7