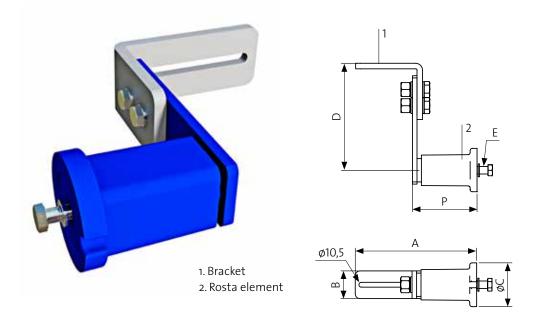

## HOLDER SE

## HOLDER SE WITH ROSTA ELEMENTS – Easy to fit brackets and clamping element.

Holder SE with adjustable clamping element and mounting plates for ease of assembly of belt scraper. The installation dimensions can be steplessly adjusted on the mounting plate. Preload the blue clamping elements with pipe wrench – equally on each side – to the desired pressure, tighten the screws with a torque wrench.

All steel parts are electro-galvanized, except the torsion spring package which is painted as standard. There is a stainless steel alternative.

| ART.NO. | ROSTA<br>ELEMENT | BRACKET | А   | В  | с  | D   | E   | F   |
|---------|------------------|---------|-----|----|----|-----|-----|-----|
| 9289    | SE18             | 9288    | 210 | 50 | 60 | 138 | M10 | 80  |
| 9290    | SE27             | 9286    | 235 | 60 | 80 | 180 | M12 | 110 |
| 9291    | SE38             | 9287    | 265 | 60 | 95 | 232 | M16 | 140 |