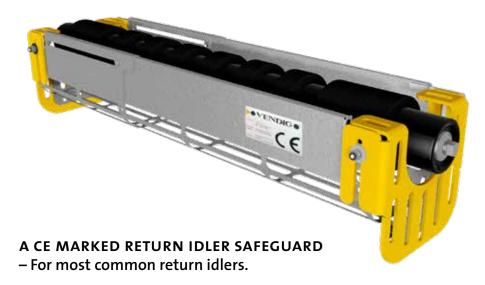

## **RETURN IDLER SAFE GUARD 3600**

A simple and easily assembled safeguard that is adjustable to fit a big range of conveyors and return idler lengths. It can be used for return idlers with a maximum diameter of 133mm.

The purpose of the product is to to eliminate nip points on the incoming belt side, blocking access to the danger zone and nip point between the belt and an idler from all sides but it is also prevent the hazard of broken rollers falling down in case of failure due to wear or frozen bearings. It is designed to be compliant with the Machine directive 2006/42/EG , Safety equipment for belt conveyors EN 620 & EN 618 and ISO 13857. As a safety component, Vendigs return idler safeguard is CE marked. It is stable, made of galvanized steel. It comes along with the CE declaration for you to easily update your conveyor documentation.