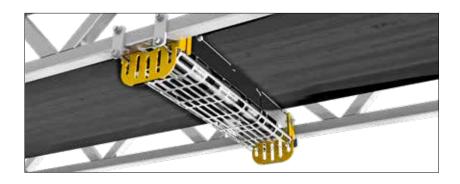

The purpose of the product is to to eliminate nip points on the incoming belt side, blocking access to the danger zone and nip point between the belt and an idler from all sides but it is also prevent the hazard of broken rollers falling down in case of failure due to wear or frozen bearings. It is designed to be compliant with the Machine directive 2006/42/EG , Safety equipment for belt conveyors EN 620 & EN 618 and ISO 13857. As a safety component, Vendigs return idler safeguard is CE marked. It is stable, made of galvanized steel. It comes along with the CE declaration for you to easily update your conveyor documentation.