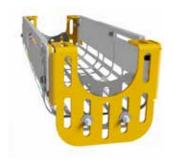

1. 2 pcs 3640 End cover

2. 1/2pcs 3641 Basket Side

3. 1 pcs Basket middle 4. 2pcs 3642 Hinges

5. 2 pcs 3643 Cover plate, adjustable

6.4 pcs Screw joint

7. 2 or 4 Width adjustment

Its openings are maximized according to the enquirements of the norm in order for reurn material to fall through. When the safeguard needs to be opened, open the two screws to swing open the guard that will stay in place in the onesided hinges.