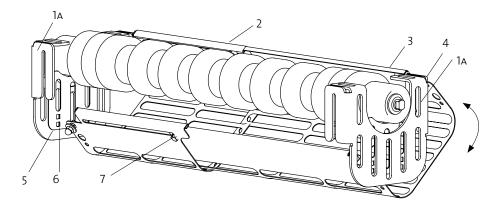

1. 2 pcs 3640 End cover

2. 1/2pcs 3641 Basket Side

3. 1 pcs Basket middle 4. 2pcs 3642 Hinges

5. 2 pcs 3643 Cover plate, adjustable

6.4 pcs Screw joint

7. 2 or 4 Width adjustment

Its openings are maximized according to the enquirements of the norm in order for reurn material to fall through. When the safeguard needs to be opened, open the two screws to swing open the guard that will stay in place in the onesided hinges.