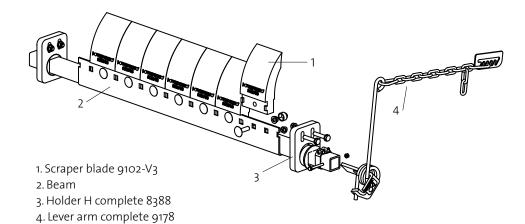

The blade is compatible with the Hampus frame. 9102-V3 is interchangeable with 9101, the Hampus pre-scraper standard segment.

Recommended for ø 220-630 mm pulleys.

Hampus prescraper with PU segment.

All steel parts are electro-galvanized as standard. Stainless steel or powder-coated alternatives are also available on request.

From B-W 1000 the scraper is supplied with dual lever arms. From B-W 1600 the scraper is supplied with Holder HD.

| ART.NO. | B-W  | QTY. SEGMENTS | SCRAPER WIDTH | BEAM<br>LENGTH |
|---------|------|---------------|---------------|----------------|
| 9104-PU | 400  | 4             | 400           | 1100           |
| 9105-PU | 500  | 5             | 500           | 1200           |
| 9106-PU | 600  | 6             | 600           | 1300           |
| 9108-PU | 800  | 7             | 700           | 1500           |
| 9110-PU | 1000 | 9             | 900           | 1700           |
| 9112-PU | 1200 | 11            | 1100          | 1900           |
| 9114-PU | 1400 | 13            | 1300          | 2100           |
| 9116-PU | 1600 | 15            | 1500          | 2300           |
| 9118-PU | 1800 | 17            | 1700          | 2500           |
| 9120-PU | 2000 | 19            | 1900          | 2700           |