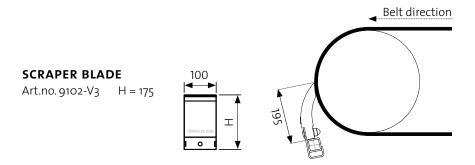

The blade is compatible with the Hampus frame. 9102-V3 is interchangeable with 9101, the Hampus pre-scraper standard segment.

Recommended for ø 220-630 mm pulleys.

Hampus prescraper with PU segment.

All steel parts are electro-galvanized as standard. Stainless steel or powder-coated alternatives are also available on request.