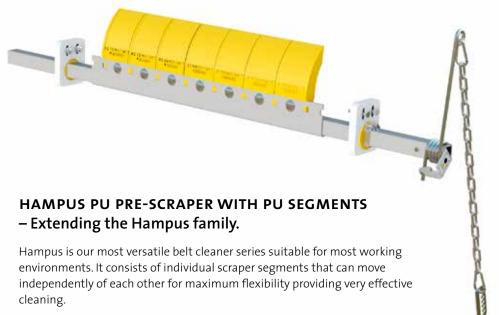

## **HAMPUS** pre-scraper 9100-PU

The PU blades are less harsh against worn rubber belts and is a popular alternative amongst our customers. The segments can be delivered for several different specialized operations like industries with food grade demands. It works well in reversible operations.

The blade is compatible with the Hampus frame. 9102-V3 is interchangeable with 9101, the Hampus pre-scraper standard segment.

Recommended for ø 220-630 mm pulleys.

Hampus prescraper with PU segment.

All steel parts are electro-galvanized as standard. Stainless steel or powder-coated alternatives are also available on request.